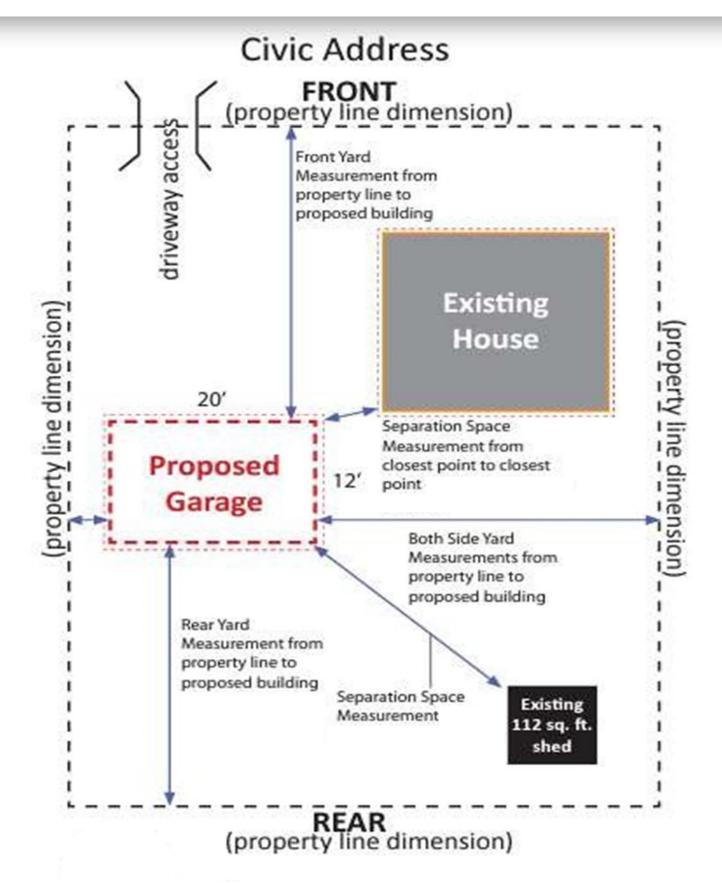

## **SITE PLAN TEMPLATE**

## **REQUIREMENTS:**

- Lac du Bonnet Planning District
- Include **ALL** buildings on the property and their applicable sizes.
- Identify all **proposed buildings** on the property and their applicable sizes.
- Measurements/distances (in feet) **from** the property lines **to** all structures.
- Measurements/distances (in feet) between ALL structures.

Note this site plan does not need to be to scale, but shall be accurate. Failure to submit a detailed, well drawnsite plan will leave the planning district no other option but to request a Building Location Certificate from a Certified Manitoba Land Surveyor.

Represents your property lines

Signature of applicant\_\_\_\_\_\_Date\_\_\_\_

**Typical Site Plan**